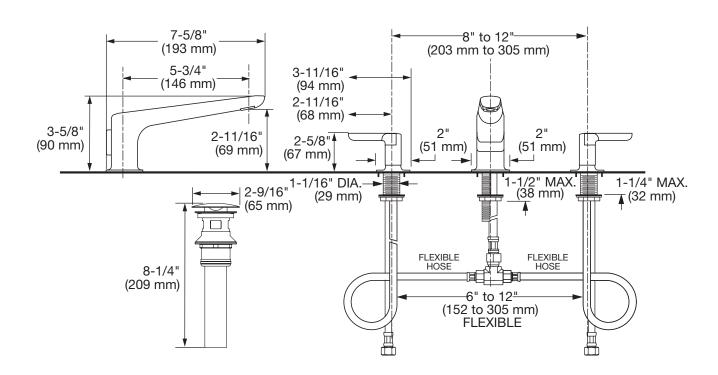

#### **TECHNICAL DATA:**

#### PRODUCT COMPONENTS:

**Product Height** 5.63 in (143 mm) 7.63 in (193.8 mm) **Product Length Product Width** 10 in (254 mm) 2.69 in (68.33 mm) **Fitting Spout Height** 5.69 in (144.53 **Fitting Spout Reach** 

**Fitting Handle Height** 2.63 in (66.8 mm)

GPM (Min)-GPM (Max) 1.2 **GPM Product Weight** 4.145 lb

NOTE: Install this product according to the installation guide. ADA, CSA compliant when installed to the specific requirements of these regulations.