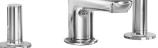

# STUDIO® S WIDESPREAD LOW SPOUT 2-HANDLE BATHROOM FAUCET 1.2 GPM/4.5 L/MIN WITH KNOB HANDLES

#### STANDARD SPECIFICATION:

- · Metal construction and washerless ceramic disc valve
- 1.2 gpm (4.5 L/min) flow rate meets WaterSense certification requirements
- · Valve bodies with integrated flexible hose connections for 6"-12" (152-305 mm) installation
- Metal knob handles
- Brass push pop-up drain

#### **AVAILABLE FINISHES:**

7105877.002

Polished Chrome

7105877.243

Matte Black

7105877.295

**Brushed Nickel** 

**CERTIFICATIONS:** 