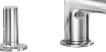

# STUDIO® S WIDESPREAD LOW SPOUT 2-HANDLE BATHROOM FAUCET 1.2 GPM/4.5 L/MIN WITH KNOB HANDLES

#### STANDARD SPECIFICATION:

- · Metal construction and washerless ceramic disc valve
- 1.2 gpm (4.5 L/min) flow rate meets WaterSense certification requirements
- · Valve bodies with integrated flexible hose connections for 6"-12" (152-305 mm) installation
- Metal knob handles
- Brass push pop-up drain

#### **AVAILABLE FINISHES:**

7105877.002

Polished Chrome

7105877.243

Matte Black

7105877.295

**Brushed Nickel** 

**CERTIFICATIONS:** 